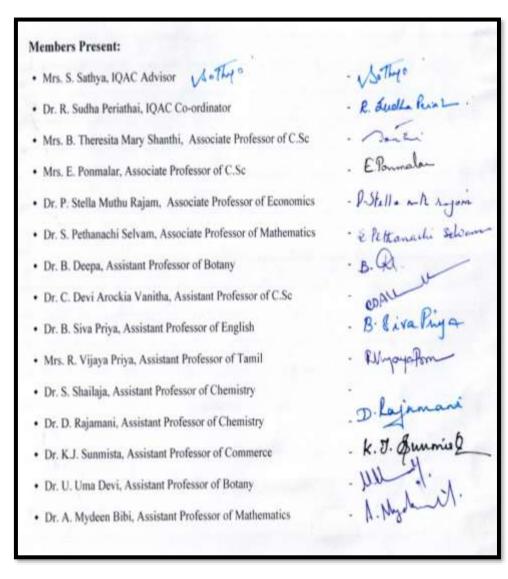

### <mark>2019-2020</mark>

4.6.19 A workshop on "Quality Enhancement tovorigh Outcome based Cuoniculum" was organized by IAAC and CODE as per the following schedule THE STANDARD FIREWORKS RAJARATNAM COLLEGE FOR WOMEN (AUTONOMOUS), SIVAKASL Re-accredited with 'A GRADE' by NAAC, Callege with Potential for Excellence by UGC Internal Quality Assurance Cell & Curriculum Design and Development Cell Workshop on Quality Enhancement through Outcome Based Curriculum Date: 04.06.2019 There will be a general meeting with the Principal regarding Outcome Based Education at 10.90 a.m. in the Conference Hall. The meeting will be followed by a workshop as per the schedule: Venue Speakers Name of the Dept. S.No. Chemistry 1. Mrs. S. Sathya Computer Science Lab Computer Science 2. Dr. D. Rajamani Computer Applications & IT 3. Mathematics 4, 5. Physics Dr. R. Sudha Periathai Web Lab 6, Botany Dr. A. Mydeen Bibi Microbiology 7. Nutrition & Dietetics 8. Commerce 9; Dr. C. Devi Arockia Vanitha New Lab 10. BBA Dr. K.J. Sunmista 11. Costume Design & Fashion 12. English Dr. B. Deepa Mrs. R. Vijaya Priya Info Lab 13. Tamil 14. History 3. Ar. R. Sud L. River J. Palanewien Ustry: (1. BEEPH) Principal IQAC Advisor **IQAC Co-ordinator** Dean, CDDC