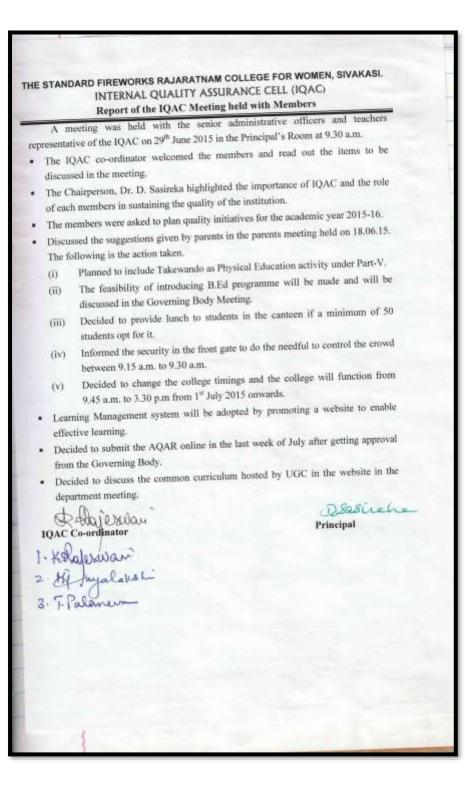

### REGULAR MEETINGS OF IQAC MINUTES

(Affiliated to Madurai Kamaraj University, Re-accredited with A Grade by NAAC, College with Potential for Excellence by UGC and Mentor Institution under UGC PARAMARSH)