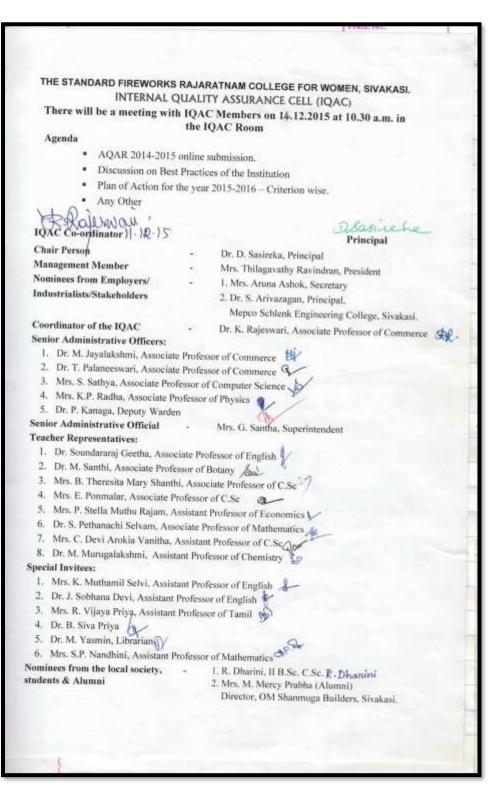

### REGULAR MEETINGS OF IQAC MINUTES

(Affiliated to Madurai Kamaraj University, Re-accredited with A Grade by NAAC, College with Potential for Excellence by UGC and Mentor Institution under UGC PARAMARSH)