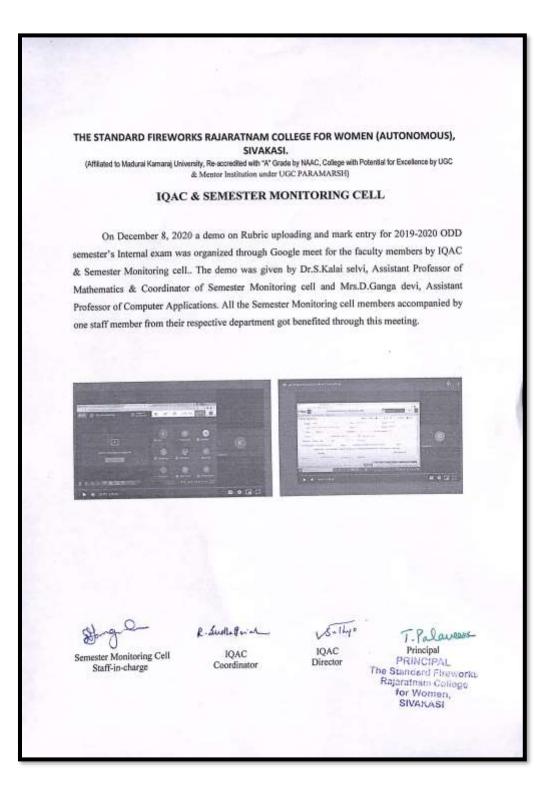

### THE STANDARD FIREWORKS RAJARATNAM COLLEGE FOR WOMEN (AUTONOMOUS), Sivakasi

(Affiliated to Madural Kamaral University, Reaccredited with "A" Grade by NAAC, College with Potential for Excellence by UGC & Mentor Institution under UGC PARAMARSH)